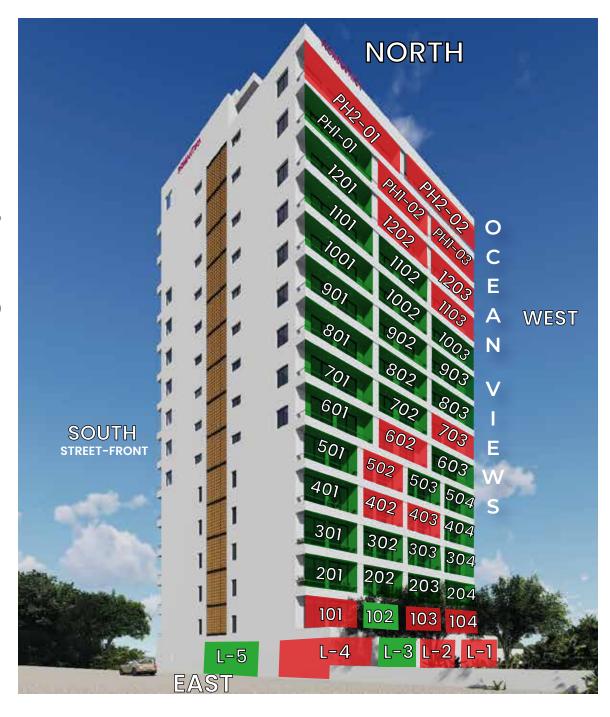

## Street side FACADE

333 Francisca Rodriguez, Col. Emiliano Zapata, Romantic Zone. Puerto Vallarta, Jalisco.

Todas las representaciones artísticas, bocetos, materiales gráficos, planos, especificaciones, características, dimensiones, amenidades, vistas existentes o futuras, y fotos representadas o descritas de alguna otra manera aquí son únicamente propuestas y conceptuales. Están basadas en planes preliminares de desarrollo, los cuales están sujetos a retiro, revisiones y otros cambios sin previo aviso. All artist renderings, sketches, graphic materials, plans, specifications, features, dimensions, amenities, existing or future views, and photos depicted or otherwise described herein are proposed and conceptual only. They are based upon preliminary development plans, wich are subject to withdrawal, revisions, and other changes without notice.